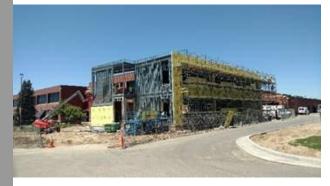

ADAMS COUNTY FIRE STATION NO. 11 - UNDER CONSTRUCTION

#### ADAMS COUNTY FIRE STATION NO. 11

Location: Denver Started: June 2018 Architect: Allred & Associates